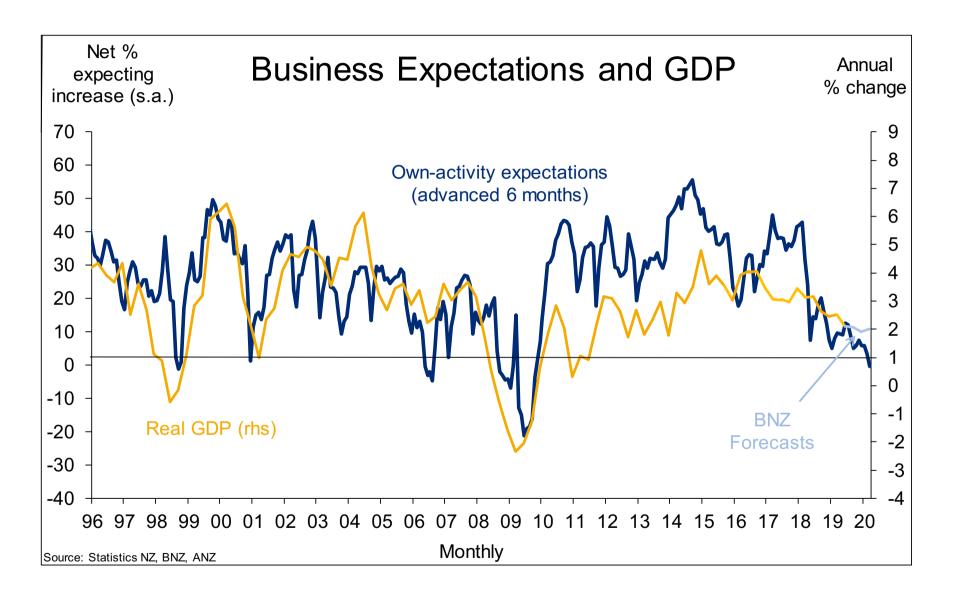

# **NZ: Under Pressure**

**STEPHEN TOPLIS – HEAD OF RESEARCH October 2019** 



#### **Growth Moderates**



### **Leading Indicators Turning Sour**



### **Leading Indicators Turning Sour**



### **Leading Indicators Turning Sour**



### **Indicators Turning Sour**



#### **Business Investment Pressured**



## **Capacity Constraints Restrictive**



## **Pushing Costs Higher**



## **Causing Tumbling Profits**



### **Demand Now Deteriorating Too**



### Funding Not An Issue YET



## RBNZ's Focus

- Maximum sustainable employment
- Inflation at 2.0%
- Success on both counts
- Currency not an issue
- But growth appears to be

## **Unemployment Hits Cyclical Low**



### **Labour Costs Pushing Higher**



## **CPI Inflation Near Target**



#### **Non-Tradables Soars**



#### **RBNZ Activist**



### As growth stumbles



#### Disclaimer

This publication has been provided for general information only. Although every effort has