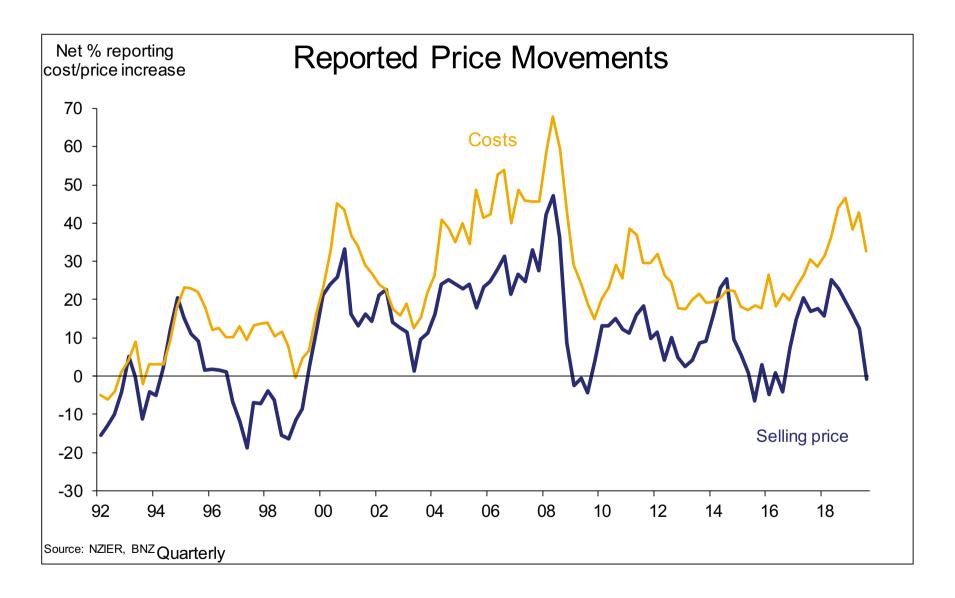

# **NZ: Under Pressure**

**STEPHEN TOPLIS – HEAD OF RESEARCH October 2019** 



#### **Growth Moderates**



### **Leading Indicators Turning Sour**



### **Leading Indicators Turning Sour**



### **Leading Indicators Turning Sour**



### **Indicators Turning Sour**



#### **Business Investment Pressured**



## **Capacity Constraints Restrictive**



## **Pushing Costs Higher**



## **Causing Tumbling Profits**



### **Demand Now Deteriorating Too**



### Funding Not An Issue YET



## RBNZ's Focus

- Maximum sustainable employment
- Inflation at 2.0%
- Success on both counts
- Currency not an issue
- But growth appears to be

## **Unemployment Hits Cyclical Low**



### **Labour Costs Pushing Higher**



## **CPI Inflation Near Target**



#### **Non-Tradables Soars**



#### **RBNZ Activist**



### As growth stumbles



#### Disclaimer

This publication has been provided for general information only. Although every effort has been made to ensure this publication is accurate the contents should not be relied upon or used as a basis for entering into any products described in this publication. To the extent that any information or recommendations in this publi