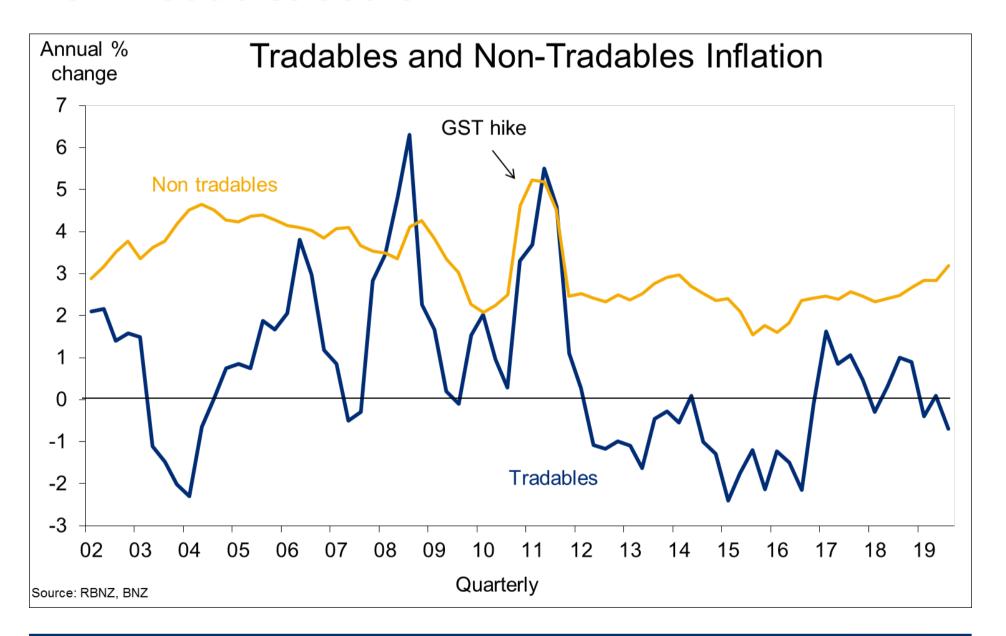

# **NZ: Under Pressure**

**STEPHEN TOPLIS – HEAD OF RESEARCH October 2019** 



#### **Growth Moderates**



### **Leading Indicators Turning Sour**



### **Leading Indicators Turning Sour**



### **Leading Indicators Turning Sour**



### **Indicators Turning Sour**



#### **Business Investment Pressured**



## **Capacity Constraints Restrictive**



## **Pushing Costs Higher**



## **Causing Tumbling Profits**



### **Demand Now Deteriorating Too**



### Funding Not An Issue YET



## RBNZ's Focus

- Maximum sustainable employment
- Inflation at 2.0%
- Success on both counts
- Currency not an issue
- But growth appears to be

## **Unemployment Hits Cyclical Low**



### **Labour Costs Pushing Higher**



## **CPI Inflation Near Target**



#### **Non-Tradables Soars**



#### **RBNZ Activist**



### As growth stumbles



#### Disclaimer

This publication has been provided for general information only. Although every effort has been made to ensure this publication is accurate the contents should not be relied upon or used as a basis for entering into any products described in this publication. To the extent that any information or recommendations in this publication constitute financial advice, they do not take into account any person's particular financial situation or goals. Bank of New Zealand strongly recommends readers seek independent legal/financial advice prior to acting in relation to any of the matters discussed in this publication. Neither Bank of New Zealand nor any person involved in this publication accepts any liability for any loss or dam