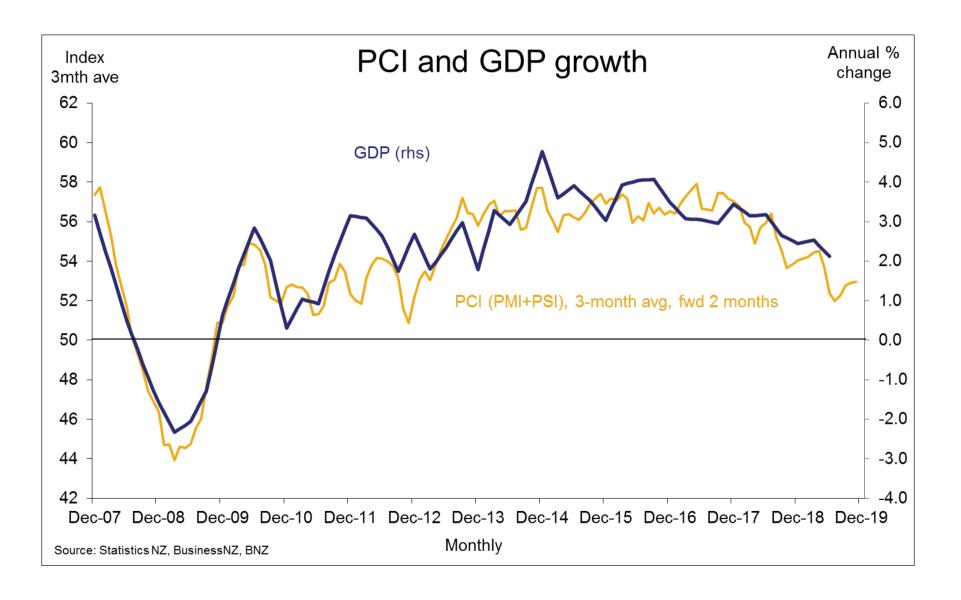

# **NZ: Under Pressure**

**STEPHEN TOPLIS – HEAD OF RESEARCH October 2019** 



#### **Growth Moderates**



### **Leading Indicators Turning Sour**



### **Leading Indicators Turning Sour**



### **Leading Indicators Turning Sour**



### **Indicators Turning Sour**



#### **Business Investment Pressured**



## **Capacity Constraints Restrictive**



## **Pushing Costs Higher**



## **Causing Tumbling Profits**



### **Demand Now Deteriorating Too**



### Funding Not An Issue YET



## RBNZ's Focus

- Maximum sustainable employment
- Inflation at 2.0%
- Success on both counts
- Currency not an issue
- But growth appears to be

## **Unemployment Hits Cyclical Low**



### **Labour Costs Pushing Higher**



## **CPI Inflation Near Target**



#### **Non-Tradables Soars**



#### **RBNZ Activist**



### As growth stumbles



#### Disclaimer

This publication has been provided for general information only. Although every effort has been made to ensure this publication is accurate the contents should not be relied up