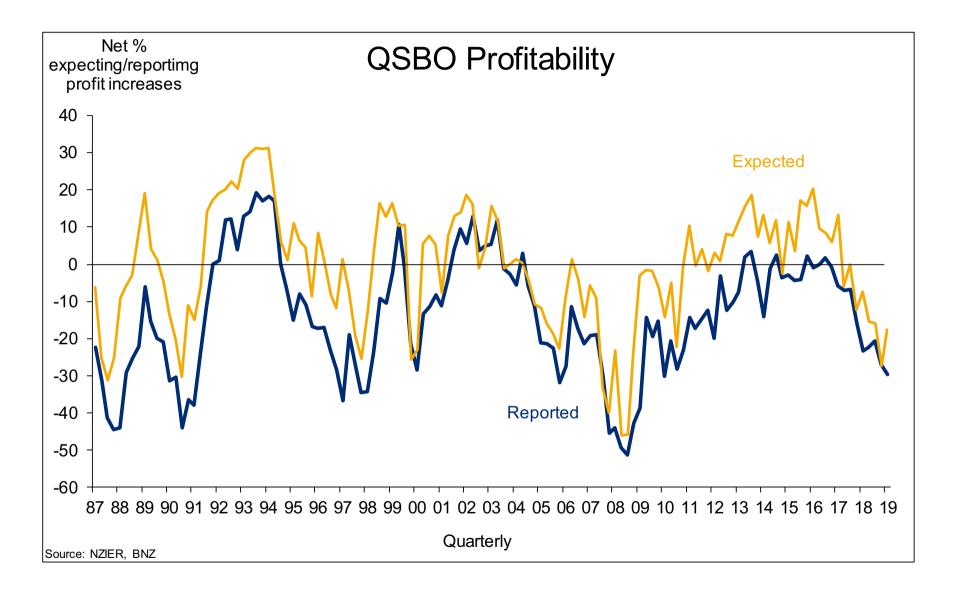

# **NZ: Under Pressure**

**STEPHEN TOPLIS – HEAD OF RESEARCH October 2019** 



#### **Growth Moderates**



### **Leading Indicators Turning Sour**



### **Leading Indicators Turning Sour**



### **Leading Indicators Turning Sour**



### **Indicators Turning Sour**



#### **Business Investment Pressured**



## **Capacity Constraints Restrictive**



## **Pushing Costs Higher**



## **Causing Tumbling Profits**



### **Demand Now Deteriorating Too**



### Funding Not An Issue YET



## RBNZ's Focus

- Maximum sustainable employment
- Inflation at 2.0%
- Success on both counts
- Currency not an issue
- But growth appears to be

## **Unemployment Hits Cyclical Low**



### **Labour Costs Pushing Higher**



## **CPI Inflation Near Target**



#### **Non-Tradables Soars**



#### **RBNZ Activist**



### As growth stumbles



#### Disclaimer

This publication has been provided for general information only. Although every effort has been made to ensure this publication is accurate the contents should not be relied upon or used as a basis for entering into any products described in this publication. To the extent that any information or recommendations in this publication constitute financial advice,