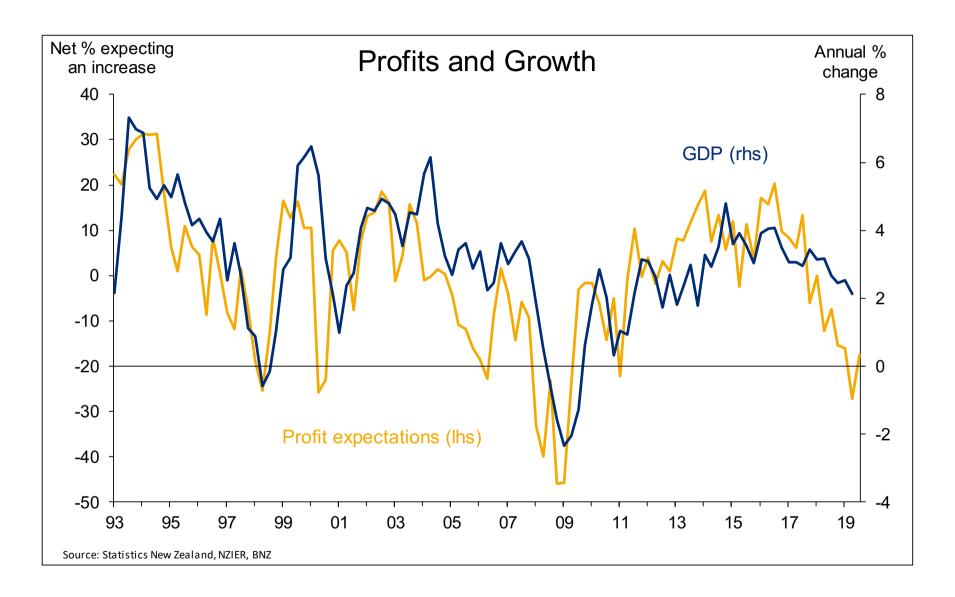

# **NZ: Under Pressure**

**STEPHEN TOPLIS – HEAD OF RESEARCH October 2019** 



#### **Growth Moderates**



### **Leading Indicators Turning Sour**



### **Leading Indicators Turning Sour**



### **Leading Indicators Turning Sour**



### **Indicators Turning Sour**



#### **Business Investment Pressured**



## **Capacity Constraints Restrictive**



## **Pushing Costs Higher**



## **Causing Tumbling Profits**



### **Demand Now Deteriorating Too**



### Funding Not An Issue YET



## RBNZ's Focus

- Maximum sustainable employment
- Inflation at 2.0%
- Success on both counts
- Currency not an issue
- But growth appears to be

## **Unemployment Hits Cyclical Low**



### **Labour Costs Pushing Higher**



## **CPI Inflation Near Target**



#### **Non-Tradables Soars**



#### **RBNZ Activist**



### As growth stumbles



#### Disclaimer

This publication has been provided for general information only. Although every effort has been made to ensure this publication is accurate the contents should not be relied upon or used as a basis for entering