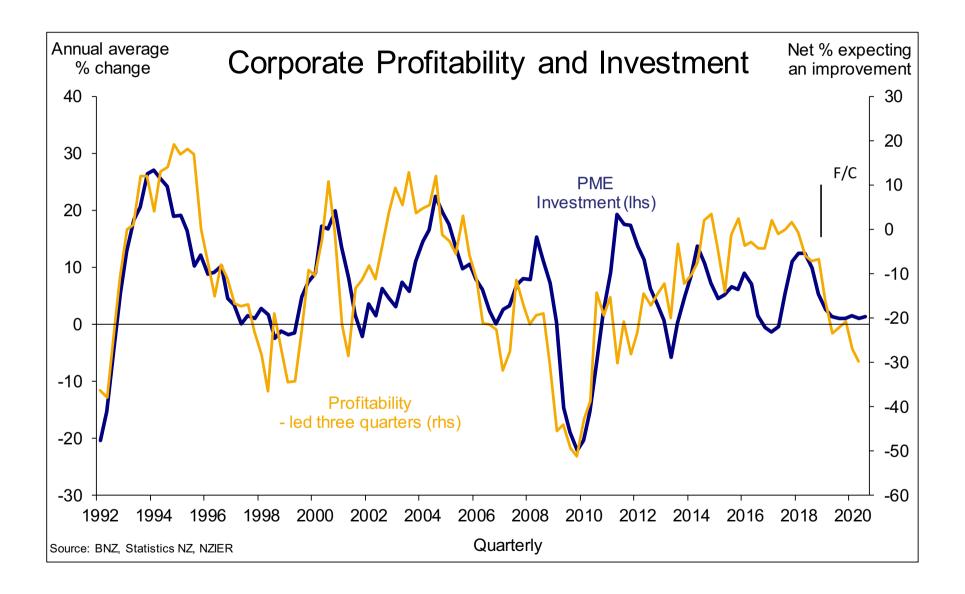

# **NZ: Under Pressure**

**STEPHEN TOPLIS – HEAD OF RESEARCH October 2019** 



#### **Growth Moderates**



### **Leading Indicators Turning Sour**



### **Leading Indicators Turning Sour**



### **Leading Indicators Turning Sour**



### **Indicators Turning Sour**



#### **Business Investment Pressured**



## **Capacity Constraints Restrictive**



## **Pushing Costs Higher**



## **Causing Tumbling Profits**



### **Demand Now Deteriorating Too**



### Funding Not An Issue YET



## RBNZ's Focus

- Maximum sustainable employment
- Inflation at 2.0%
- Success on both counts
- Currency not an issue
- But growth appears to be

## **Unemployment Hits Cyclical Low**



### **Labour Costs Pushing Higher**



## **CPI Inflation Near Target**



#### **Non-Tradables Soars**



#### **RBNZ Activist**



### As growth stumbles



#### Disclaimer

This publication has been provided for general information only. Although every effort has been made to ensure this publication is accurate the contents should not be relied upon or used as a basis for entering into any products described in this public