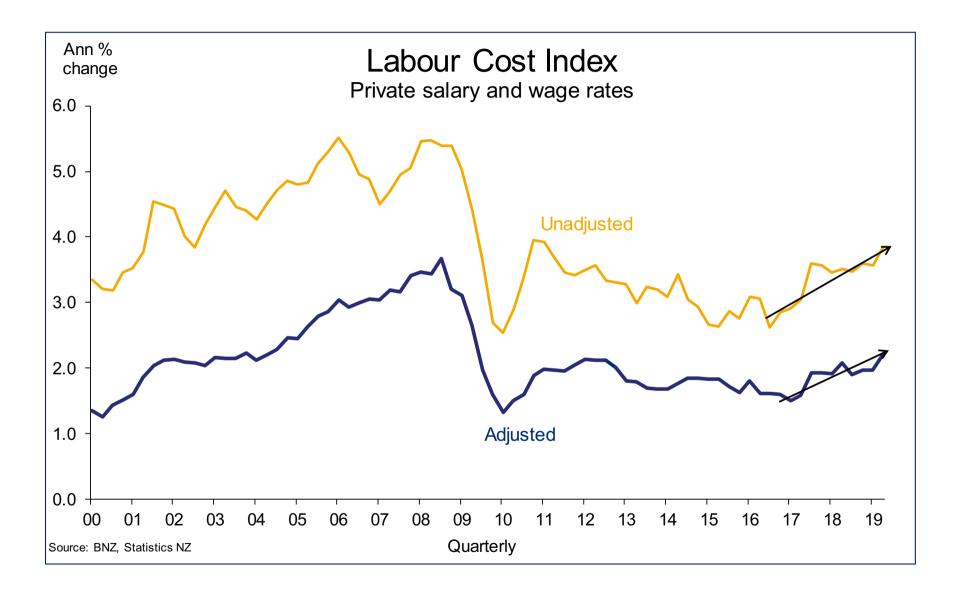

# **NZ: Under Pressure**

**STEPHEN TOPLIS – HEAD OF RESEARCH October 2019** 



#### **Growth Moderates**



### **Leading Indicators Turning Sour**



### **Leading Indicators Turning Sour**



### **Leading Indicators Turning Sour**



### **Indicators Turning Sour**



#### **Business Investment Pressured**



## **Capacity Constraints Restrictive**



## **Pushing Costs Higher**



## **Causing Tumbling Profits**



### **Demand Now Deteriorating Too**



### Funding Not An Issue YET



## RBNZ's Focus

- Maximum sustainable employment
- Inflation at 2.0%
- Success on both counts
- Currency not an issue
- But growth appears to be

## **Unemployment Hits Cyclical Low**



### **Labour Costs Pushing Higher**



## **CPI Inflation Near Target**



#### **Non-Tradables Soars**



#### **RBNZ Activist**



### As growth stumbles



#### Disclaimer

This publication has been provided for general information only. Although every effort has been made to ensure this publication is accurate the contents should not be relied upon or used as a basis for entering into any products described in this publication. To the extent that any information or recommendations in this publication constitute financial advice, they do not take into account any person's particular financial situation or goals. Bank of New Zealand strongly recommends readers seek independent legal/financial advice prior to acting in relation to any of the matters discussed in this publication. Neither Bank of New Zealand nor any person in