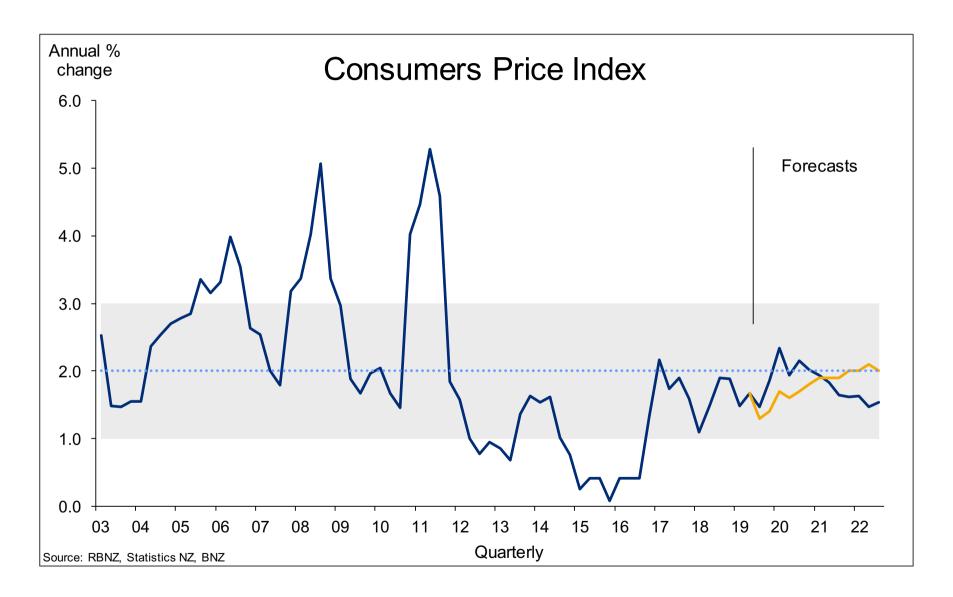

# **NZ: Under Pressure**

**STEPHEN TOPLIS – HEAD OF RESEARCH October 2019** 



#### **Growth Moderates**



### **Leading Indicators Turning Sour**



### **Leading Indicators Turning Sour**



### **Leading Indicators Turning Sour**



### **Indicators Turning Sour**



#### **Business Investment Pressured**



## **Capacity Constraints Restrictive**



## **Pushing Costs Higher**



## **Causing Tumbling Profits**



### **Demand Now Deteriorating Too**



### Funding Not An Issue YET



## RBNZ's Focus

- Maximum sustainable employment
- Inflation at 2.0%
- Success on both counts
- Currency not an issue
- But growth appears to be

## **Unemployment Hits Cyclical Low**



### **Labour Costs Pushing Higher**



## **CPI Inflation Near Target**



#### **Non-Tradables Soars**



#### **RBNZ Activist**



### As growth stumbles



#### Disclaimer

This publication has been provided for general information only. Although every effort has been made to ensure this publication is accurate the contents should not be relied upon or used as a basis for entering into any products described in this publication. To the extent that any information or recommendations in this publication constitute financial advice, they do not take into account any person's particular financial situation or goals. Bank of New Zealand strongly recommends readers seek independent legal/financial advice prior to acting in relation to any of the matters discussed in this publication. Neither Bank of New Zealand nor any person involved in this publication accepts a