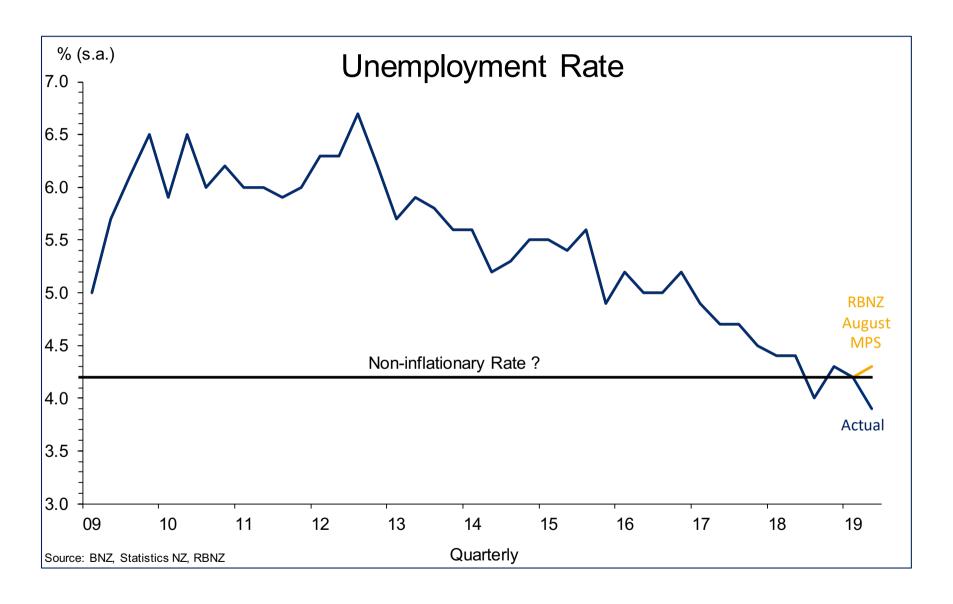

# **NZ: Under Pressure**

**STEPHEN TOPLIS – HEAD OF RESEARCH October 2019** 



#### **Growth Moderates**



### **Leading Indicators Turning Sour**



### **Leading Indicators Turning Sour**



### **Leading Indicators Turning Sour**



### **Indicators Turning Sour**



#### **Business Investment Pressured**



## **Capacity Constraints Restrictive**



## **Pushing Costs Higher**



## **Causing Tumbling Profits**



### **Demand Now Deteriorating Too**



### Funding Not An Issue YET



## RBNZ's Focus

- Maximum sustainable employment
- Inflation at 2.0%
- Success on both counts
- Currency not an issue
- But growth appears to be

## **Unemployment Hits Cyclical Low**



### **Labour Costs Pushing Higher**



## **CPI Inflation Near Target**



#### **Non-Tradables Soars**



#### **RBNZ Activist**



### As growth stumbles



#### Disclaimer

This publication has been provided for general information only. Although every effort has been made to ensure this publication is accurate the contents should not be relied upon or used as a basis for entering into any products described in this publication. To the extent that any information or recommendations in this publication constitute financial advice, they do not take into account any person's particular financial situation or goals. Bank of New Zealand strongly recommends readers seek independent legal/financial advice prior to acting in relation to any of the matters discussed in this publication. Neithe