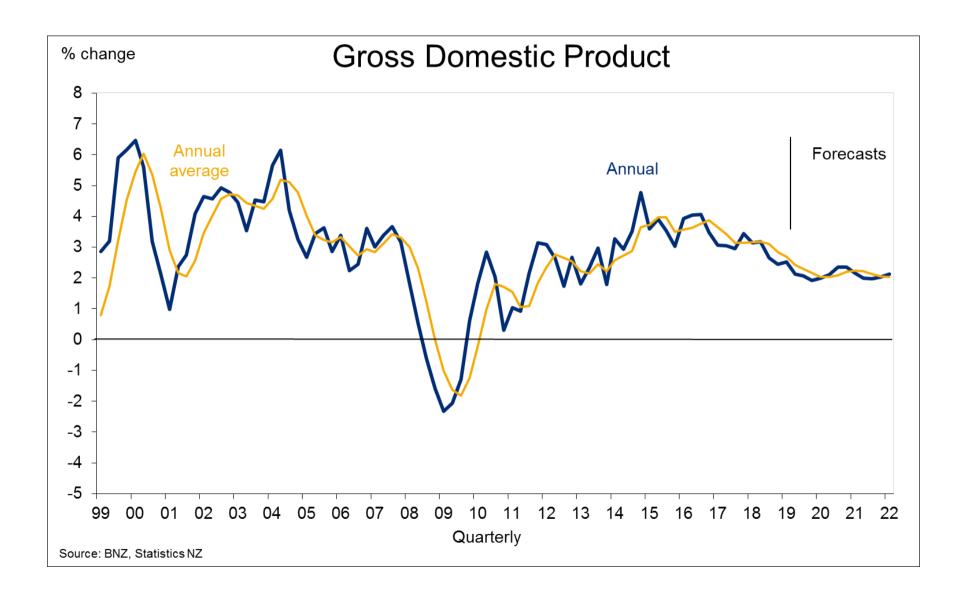

# **NZ: Under Pressure**

**STEPHEN TOPLIS – HEAD OF RESEARCH October 2019** 



#### **Growth Moderates**



### **Leading Indicators Turning Sour**



### **Leading Indicators Turning Sour**



### **Leading Indicators Turning Sour**



### **Indicators Turning Sour**



#### **Business Investment Pressured**



## **Capacity Constraints Restrictive**



## **Pushing Costs Higher**



## **Causing Tumbling Profits**



### **Demand Now Deteriorating Too**



### Funding Not An Issue YET



## RBNZ's Focus

- Maximum sustainable employment
- Inflation at 2.0%
- Success on both counts
- Currency not an issue
- But growth appears to be

## **Unemployment Hits Cyclical Low**



### **Labour Costs Pushing Higher**



## **CPI Inflation Near Target**



#### **Non-Tradables Soars**



#### **RBNZ Activist**



### As growth stumbles



#### Disclaimer

This publication has been provided for general