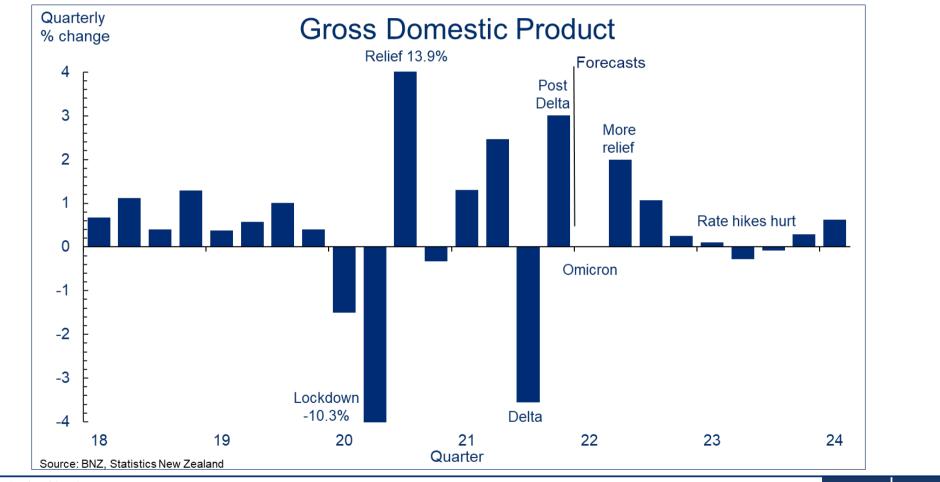

in decline



BNZ Markets | Confidential to recipients

7

#### **Petrol goes bonkers**



BNZ Markets | Confidential to recipients

8

# **Aggressive tightening**



MARKETS

BNZ Markets | Confidential to recipients

9

#### House prices going down



10 BNZ Markets | Confidential to recipients

#### **Equities under pressure**



11 BNZ Markets | Confidential to recipients

# **Profit fall disconcerting**



12 BNZ Markets | Confidential to recipients

# **Consumer confidence plummets**



13 BNZ Markets | Confidential to recipients

# **Global equities in retreat**



14 BNZ Markets | Confidential to recipients







#### **Cash rates headed much higher**



16 BNZ Markets | Confidential to recipients

# The inevitable



17 BNZ Markets | Confidential to recipients

# In perspective



18 BNZ Markets | Confidential to recipients