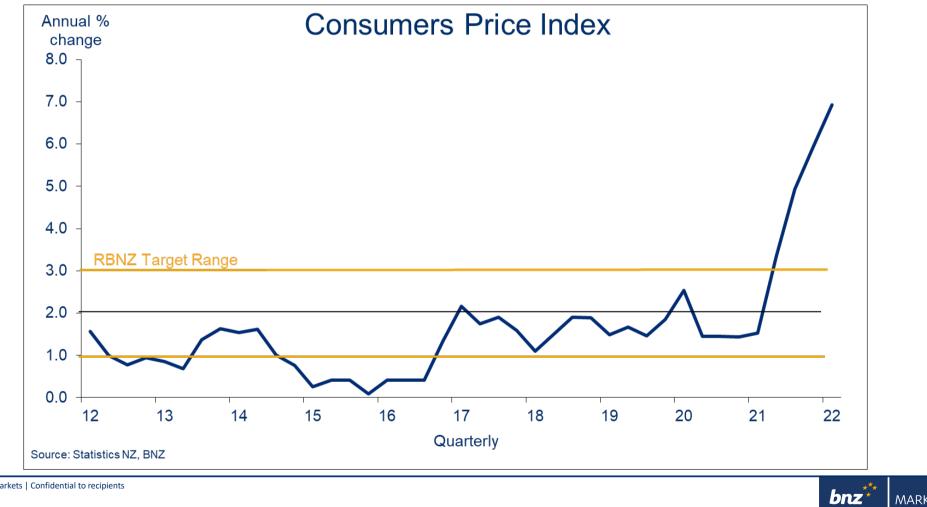

#### Not acceptable inflation

BNZ Markets | Confidential to recipients

6

MARKETS