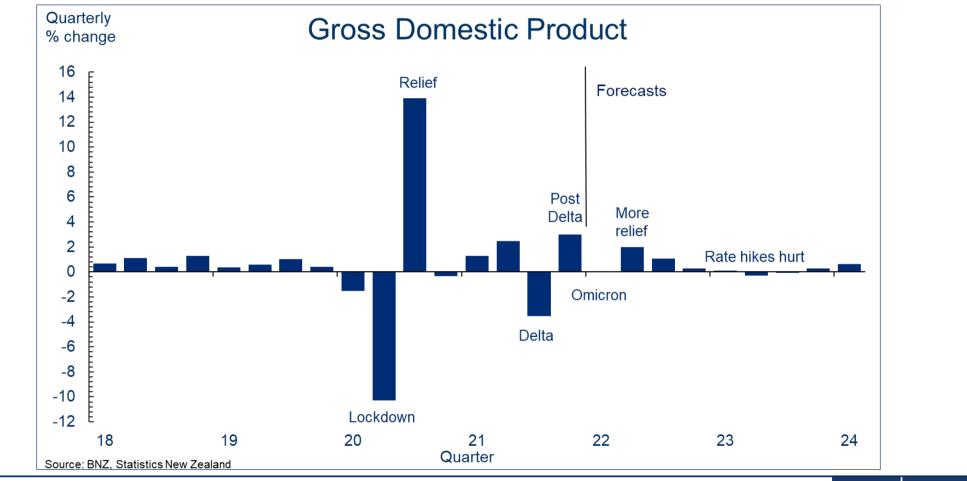

on



BNZ Markets | Confidential to recipients

6

MARKETS

# NZD in decline



BNZ Markets | Confidential to recipients

7

#### **Petrol goes bonkers**



BNZ Markets | Confidential to recipients

8

# **Aggressive tightening**



MARKETS

BNZ Markets | Confidential to recipients

9

#### House prices going down



10 BNZ Markets | Confidential to recipients

#### **Equities under pressure**



11 BNZ Markets | Confidential to recipients

# **Profit fall disconcerting**



12 BNZ Markets | Confidential to recipients

# **Consumer confidence plummets**



13 BNZ Markets | Confidential to recipients

# **Global equities in retreat**



14 BNZ Markets | Confidential to recipients







#### **Cash rates headed much higher**



16 BNZ Markets | Confidential to recipients

# The inevitable



17 BNZ Markets | Confidential to recipients

# In perspective



18 BNZ Markets | Confidential to recipients