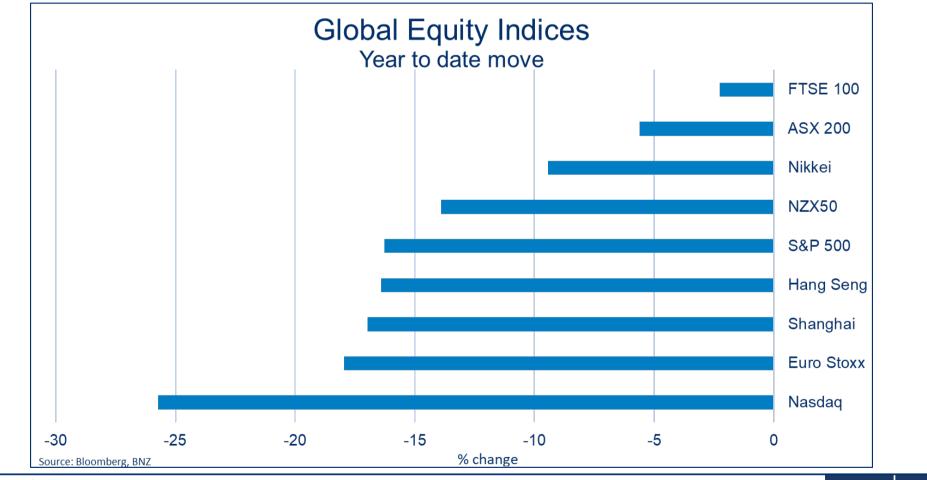

constrains production



BNZ Markets | Confidential to recipients

Δ

# Wages jump



BNZ Markets | Confidential to recipients

5

#### Not acceptable inflation



BNZ Markets | Confidential to recipients

6

MARKETS

# NZD in decline



BNZ Markets | Confidential to recipients

7

#### **Petrol goes bonkers**



BNZ Markets | Confidential to recipients

8

# **Aggressive tightening**



MARKETS

BNZ Markets | Confidential to recipients

9

#### House prices going down



10 BNZ Markets | Confidential to recipients

#### **Equities under pressure**



11 BNZ Markets | Confidential to recipients

# **Profit fall disconcerting**



12 BNZ Markets | Confidential to recipients

# **Consumer confidence plummets**



13 BNZ Markets | Confidential to recipients

# **Global equities in retreat**



14 BNZ Markets | Confidential to recipients







#### **Cash rates headed much higher**



16 BNZ Markets | Confidential to recipients

# The inevitable



17 BNZ Markets | Confidential to recipients

# In perspective



18 BNZ Markets | Confidential to recipients