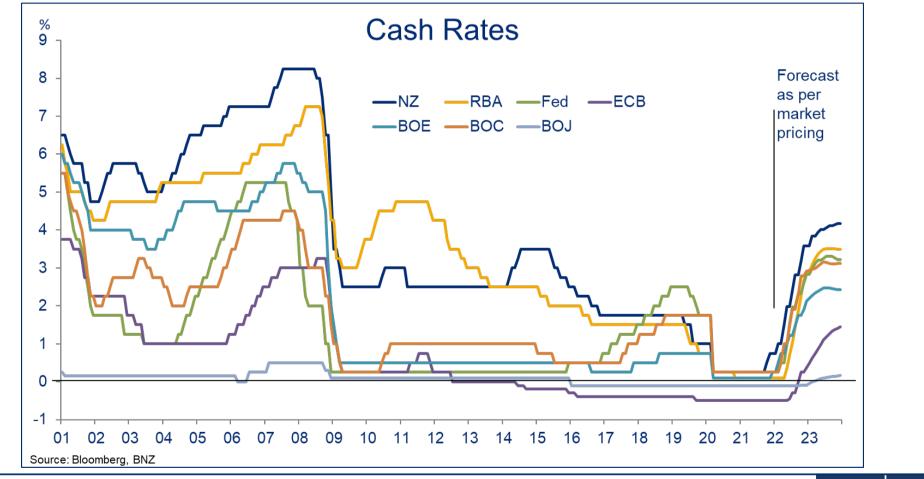

#### **Cash rates headed much higher**

16 BNZ Markets | Confidential to recipients