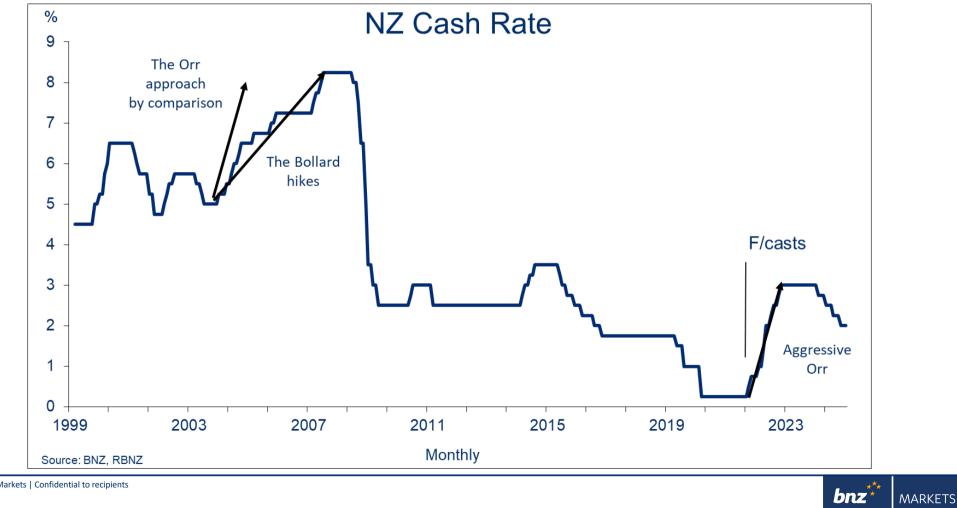

# **Aggressive tightening**

MARKETS

BNZ Markets | Confidential to recipients

9