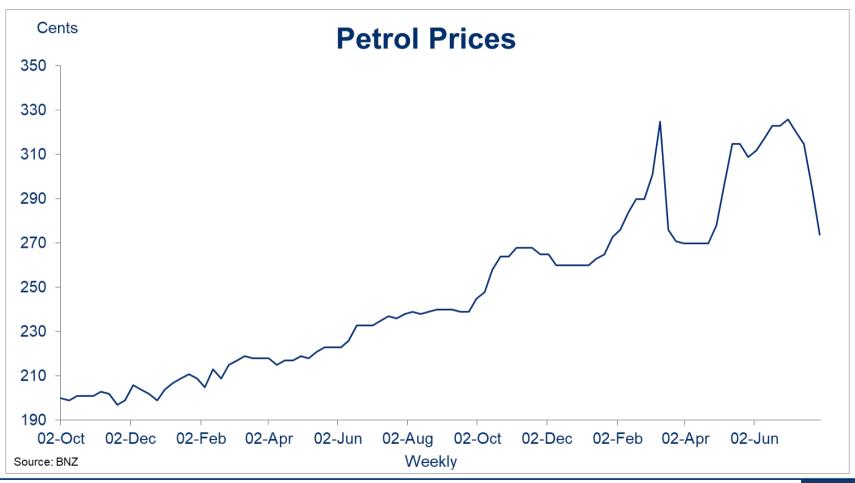

# Making Sense of the Noise

**Stephen Toplis, August 2022** 

This document has been produced by Bank of New Zealand (BNZ). BNZ is a registered bank in New Zealand and is only authorised to offer products and services to customers in New Zealand.

BNZ Markets | Confidential to recipients



# **Employment growth stalls**





# Working more or less?





# Worm definitely turning





## **Unemployment heads higher**





## **Participation rate dips**





#### Wages soar





## Private sector leads the way





#### **RBNZ** on target





## On target here too





#### Somewhat overlooked





## Remember the Misery Index





#### **Disclaimer**

The information in this publication is provided for general information purposes only, and is a summary based on selective information which may not be complete for your purposes. This publication does not constitute any advice or recommendation with respect to any matter discussed in it, and its contents should not be relied on or used as a basis for entering into any products described in it. Bank of New Zealand recommends recipients seek independent advice prior to acting in relation to any of the matters discussed in this publication.

Any statements as to past performance do not represent future performance, and no statements as to future matters are guaranteed to be accurate or reliable.

Neither Bank of New Zealand nor any p