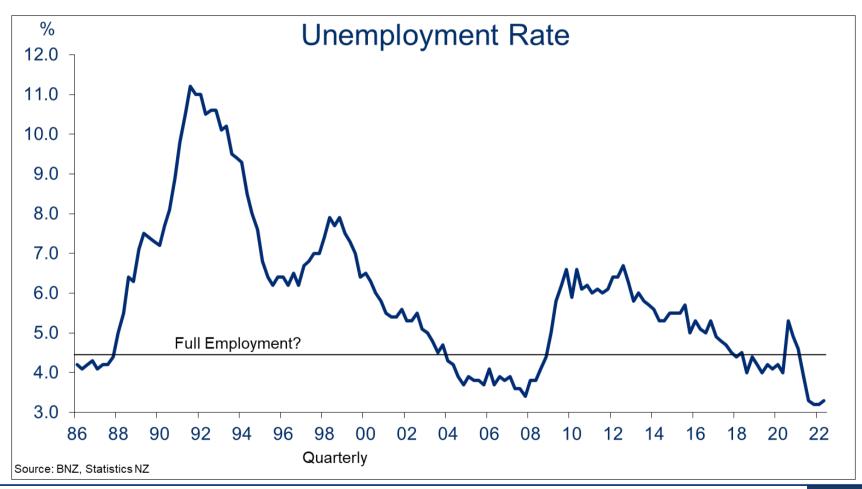

# Making Sense of the Noise

**Stephen Toplis, August 2022** 

This document has been produced by Bank of New Zealand (BNZ). BNZ is a registered bank in New Zealand and is only authorised to offer products and services to customers in New Zealand.

BNZ Markets | Confidential to recipients



# **Employment growth stalls**





# Working more or less?





# Worm definitely turning





## **Unemployment heads higher**





## **Participation rate dips**





#### Wages soar





## Private sector leads the way





#### **RBNZ** on target





## On target here too





#### Somewhat overlooked





## Remember the Misery Index





#### **Disclaimer**

The information in this publication is provided for general information purposes only, and is a summary based on selective information which may not be complete for your purposes. This publication does not constitute any advice or recommendation with respect to any matter discussed in it, and its contents should not be relied on or used as a basis for entering into any products described in it. Bank of New Zealand recommends recipients seek independent advice prior to acting in relation to any of the matters discussed in this publication.

Any statements