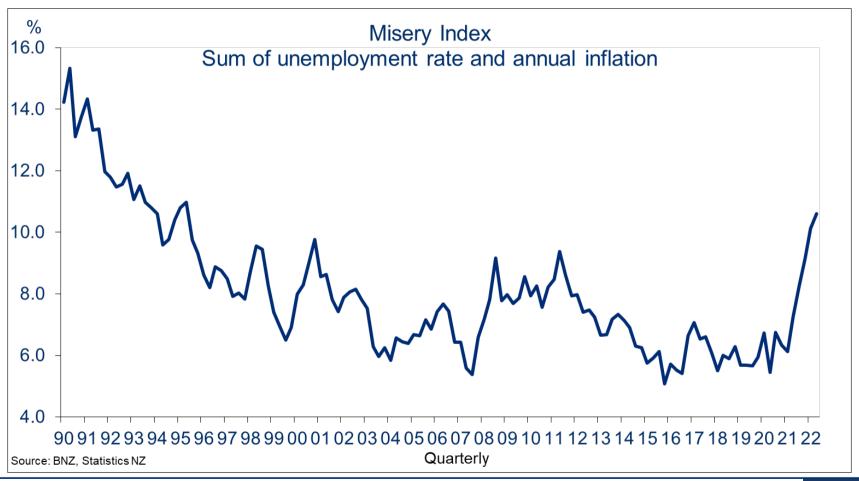

# Making Sense of the Noise

**Stephen Toplis, August 2022** 

This document has been produced by Bank of New Zealand (BNZ). BNZ is a registered bank in New Zealand and is only authorised to offer products and services to customers in New Zealand.

BNZ Markets | Confidential to recipients



# **Employment growth stalls**





# Working more or less?





# Worm definitely turning





## **Unemployment heads higher**





## **Participation rate dips**





#### Wages soar





## Private sector leads the way





#### **RBNZ** on target





## On target here too





#### Somewhat overlooked





## Remember the Misery Index





#### **Disclaimer**

The information in this publication is provided for general information purposes only, and is a summary based on selective information which may not be complete for your purposes. This publication does not constitute any advice or recommendation with respect to any matter discussed in it, and its contents should not be relied on or used as a basis for entering into any products described in it. Bank of New Zealand recommends recipients seek independent advice prior to acting in relation to any of the matters discussed in this publication.

Any statements as to past performance do not represent future performance, and no statements as to future matters are guaranteed to be accurate or reliable.

Neither Bank of New Zealand nor any person involved in this publication