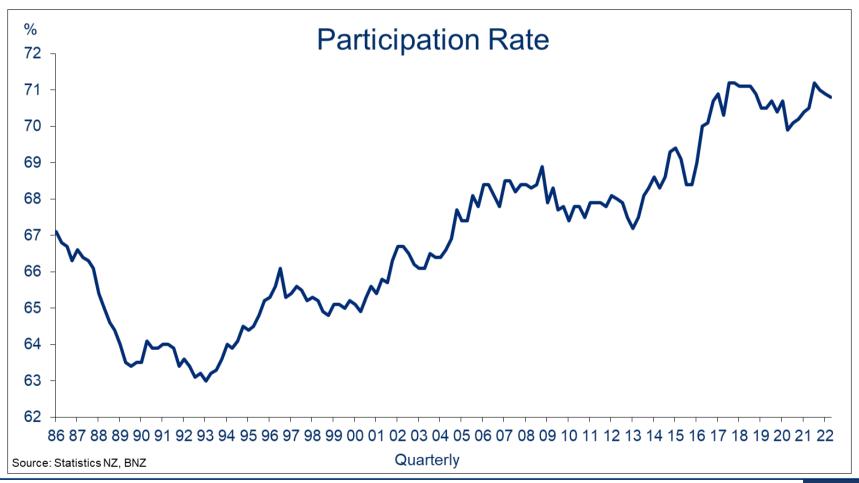

# Making Sense of the Noise

**Stephen Toplis, August 2022** 

This document has been produced by Bank of New Zealand (BNZ). BNZ is a registered bank in New Zealand and is only authorised to offer products and services to customers in New Zealand.

BNZ Markets | Confidential to recipients



# **Employment growth stalls**





# Working more or less?





# Worm definitely turning





## **Unemployment heads higher**





## **Participation rate dips**





#### Wages soar





## Private sector leads the way





#### **RBNZ** on target





## On target here too





#### Somewhat overlooked





## Remember the Misery Index





#### **Disclaimer**

The information in this publication is provided for general information purposes only, and is a summary based on selective information which may not be complete for your purposes. This publication does not constitute any advice or recommendation with respect to any matter discussed in it, and its contents should not be relied on or used as a basis for entering into any products described in it. Bank of New Zealand recommends recipients seek independent advice prior to acting in relation to any of the matters discussed in this publication.

Any statements as to past performance do not repres