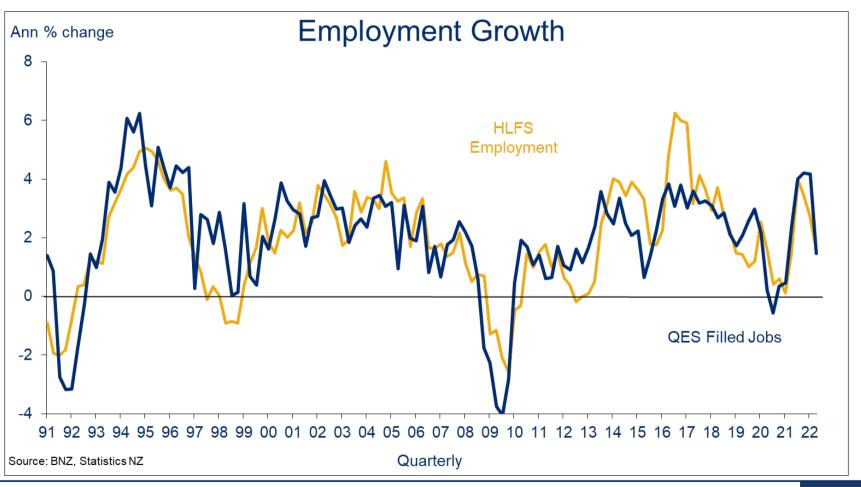

# Making Sense of the Noise

**Stephen Toplis, August 2022** 

This document has been produced by Bank of New Zealand (BNZ). BNZ is a registered bank in New Zealand and is only authorised to offer products and services to customers in New Zealand.

BNZ Markets | Confidential to recipients



# **Employment growth stalls**





# Working more or less?





# Worm definitely turning





## **Unemployment heads higher**





## **Participation rate dips**





#### Wages soar





## Private sector leads the way





#### **RBNZ** on target





## On target here too





#### Somewhat overlooked





## Remember the Misery Index





#### **Disclaimer**

The information in this publication is provided for general information purposes only, and is a summary based on selective information which may not be complete for your purposes. This publication does not constitute any advice or recommendation with respect to any matter discussed in it, and its contents should not be relied on or used as a basis for entering into any products described in it. Bank of New Zealand recommends recipients seek independent advice prior to acting in relation to any of the matters discussed