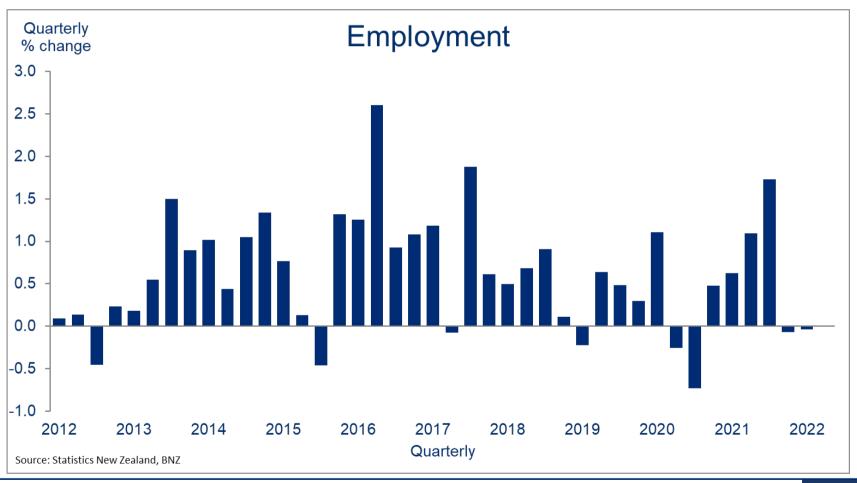

# Making Sense of the Noise

**Stephen Toplis, August 2022** 

This document has been produced by Bank of New Zealand (BNZ). BNZ is a registered bank in New Zealand and is only authorised to offer products and services to customers in New Zealand.

BNZ Markets | Confidential to recipients



# **Employment growth stalls**





# Working more or less?





# Worm definitely turning





## **Unemployment heads higher**





## **Participation rate dips**





#### Wages soar





## Private sector leads the way





#### **RBNZ** on target





## On target here too





#### Somewhat overlooked





## Remember the Misery Index





#### **Disclaimer**

The information in this publication is provided for general information purposes only, and is a summary based on selective information which may not be complete for your purposes. This publication does not constitute any advice or recommendation with respect to any matter discussed in it, and its contents should not be relied on or used as a basis for entering into any products described in it. Bank of New Zealand recommends recipients seek independent advice