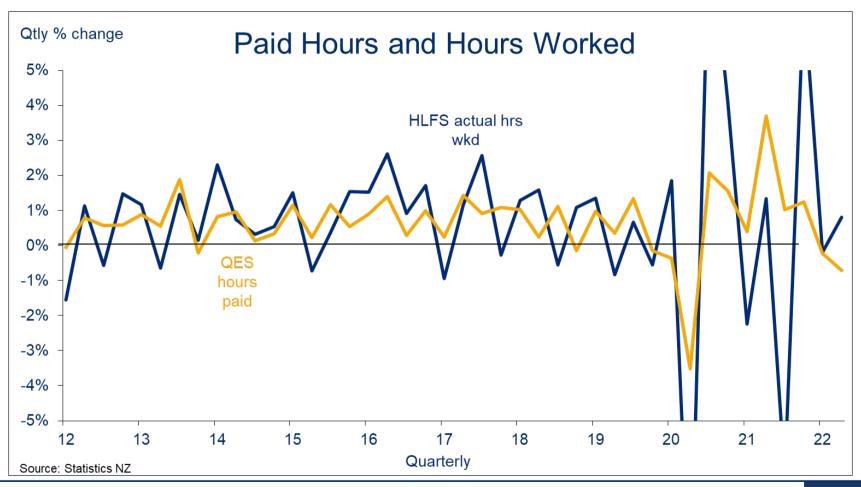

# Making Sense of the Noise

**Stephen Toplis, August 2022** 

This document has been produced by Bank of New Zealand (BNZ). BNZ is a registered bank in New Zealand and is only authorised to offer products and services to customers in New Zealand.

BNZ Markets | Confidential to recipients



# **Employment growth stalls**





# Working more or less?





# Worm definitely turning





## **Unemployment heads higher**





## **Participation rate dips**





#### Wages soar





## Private sector leads the way





#### **RBNZ** on target





## On target here too





#### Somewhat overlooked





## Remember the Misery Index





#### **Disclaimer**

The information in this publication is provided for general information purposes only, and is a summary based on selective information which may not be complete for your purposes. This publication does not constitute any advice or recommendation with respect to any matter discussed in it, and its contents should not be relied on or used as a basis for entering into any products described in it. Bank of New Zealand recommends recipients seek independent advice prior to acting in relation