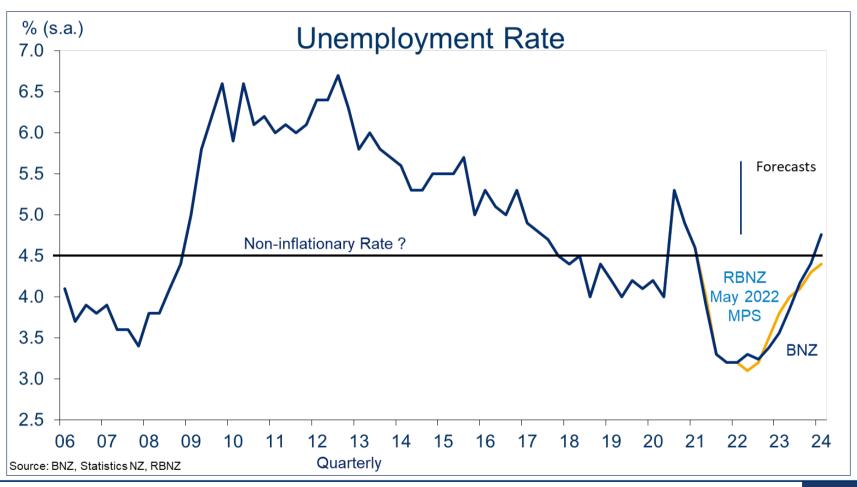

# Making Sense of the Noise

**Stephen Toplis, August 2022** 

This document has been produced by Bank of New Zealand (BNZ). BNZ is a registered bank in New Zealand and is only authorised to offer products and services to customers in New Zealand.

BNZ Markets | Confidential to recipients



# **Employment growth stalls**





# Working more or less?





# Worm definitely turning





## **Unemployment heads higher**





## **Participation rate dips**





#### Wages soar





## Private sector leads the way





#### **RBNZ** on target





## On target here too





#### Somewhat overlooked





## Remember the Misery Index





#### **Disclaimer**

The information in this publication is provided for general information purposes only, and is a summary based on selective information which may not be complete for your purposes. This publication does not constitute any advice or recommendation with respect to any matter discussed in it, and its contents should not be relied on or used as a basis for entering into any products described in it. Bank of New Zealand recommends recipients seek independent advice prior to acting in relation to any of the matters discussed in this publication.

Any statements as to past performance do not represent future performance, and no statements as to future matters are guaranteed to be acc