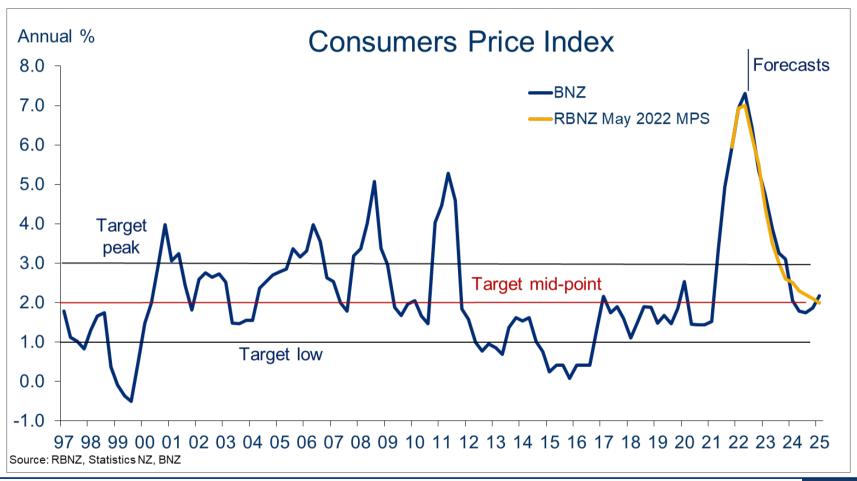

# Making Sense of the Noise

**Stephen Toplis, August 2022** 

This document has been produced by Bank of New Zealand (BNZ). BNZ is a registered bank in New Zealand and is only authorised to offer products and services to customers in New Zealand.

BNZ Markets | Confidential to recipients



# **Employment growth stalls**





# Working more or less?





# Worm definitely turning





## **Unemployment heads higher**





## **Participation rate dips**





#### Wages soar





## Private sector leads the way





#### **RBNZ** on target





## On target here too





#### Somewhat overlooked





## Remember the Misery Index





#### **Disclaimer**

The information in this publication is provided for general information purposes only, and is a summary based on selective information which may not be complete for your purposes. This publication does not constitute any advice or recommendation with respect to any matter discussed in it, and its contents should not be relied on or used as a basis for entering into any products described in it. Bank of New Zealand recommends recipients seek independent advice prior to acting in relation to any of the matters discussed in this publication.

Any statements as to past performance do not represent future performance, and no statements as to future matters are guaranteed to be accurate or reliable.

Neither