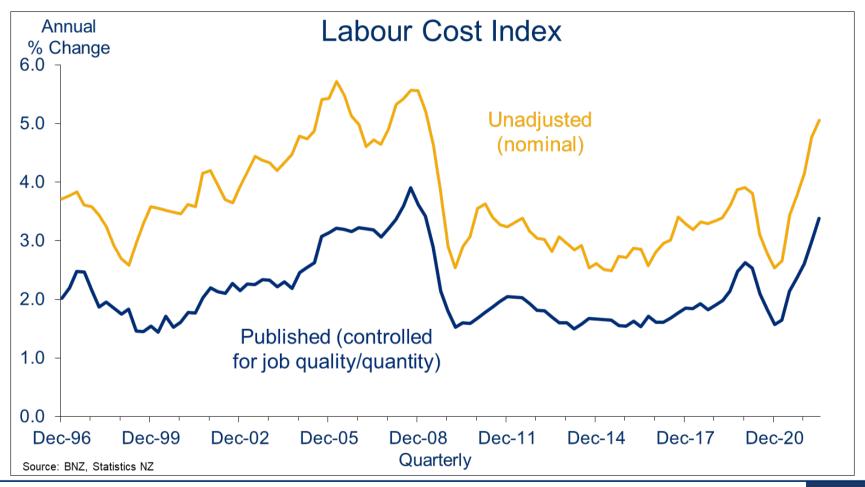

# Making Sense of the Noise

**Stephen Toplis, August 2022** 

This document has been produced by Bank of New Zealand (BNZ). BNZ is a registered bank in New Zealand and is only authorised to offer products and services to customers in New Zealand.

BNZ Markets | Confidential to recipients



# **Employment growth stalls**





# Working more or less?





# Worm definitely turning





## **Unemployment heads higher**





## **Participation rate dips**





#### Wages soar





## Private sector leads the way





#### **RBNZ** on target





## On target here too





#### Somewhat overlooked





## Remember the Misery Index





#### **Disclaimer**

The information in this publication is provided for general information purposes only, and is a summary based on selective information which may not be complete for your purposes. This publication does not constitute any advice or recommendation with respect to any matter discussed in it, and its contents should not be relied on or used as a basis for entering into any products described in it. Bank of New Zealand recommends recipients seek independent advice prior to acting in relation to any of the matters discussed in this publication.

Any statements as to past performance do not represent future performanc