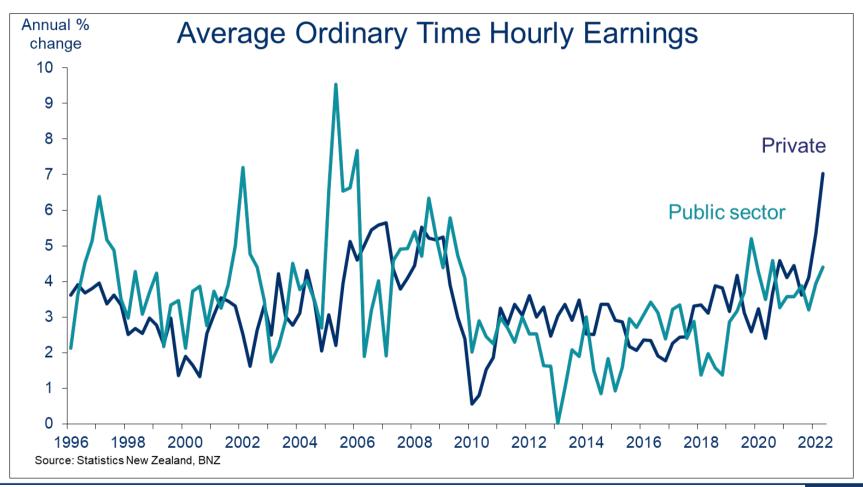

# Making Sense of the Noise

**Stephen Toplis, August 2022** 

This document has been produced by Bank of New Zealand (BNZ). BNZ is a registered bank in New Zealand and is only authorised to offer products and services to customers in New Zealand.

BNZ Markets | Confidential to recipients



# **Employment growth stalls**





# Working more or less?





# Worm definitely turning





## **Unemployment heads higher**





## **Participation rate dips**





#### Wages soar





## Private sector leads the way





#### **RBNZ** on target





## On target here too





#### Somewhat overlooked





## Remember the Misery Index





#### **Disclaimer**

The information in this publication is provided for general information purposes only, and is a summary based on selective information which may not be complete for your purposes. This publication does not constitute any advice or recommendation with respect to any matter discussed in it, and its contents should not be relied on or used as a basis for entering into any products described in it. Bank of New Zealand recommends recipients seek independent advice prior to acting in relation to any of the matters discussed in this publication.

Any statements as to past performance do not represent future performance, and no statements as to future mat